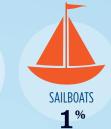

#### RECREATIONAL BOATS IN TX-5

| TOTAL BOATS*        | 22,476 |
|---------------------|--------|
| REGISTERED BOATS    | 22,476 |
| Power boats         | 18,653 |
| PWCs                | 3,518  |
| Sailboats           | 281    |
| Other Boats         | 24     |
| HOUSEHOLDS PER BOAT | 11.0   |
| *****               |        |