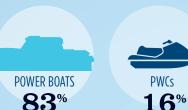

#### RECREATIONAL BOATS IN TX-5

| TOTAL BOATS*        | 22,476 |
|---------------------|--------|
| REGISTERED BOATS    | 22,476 |
| Power boats         | 18,653 |
| PWCs                | 3,518  |
| Sailboats           | 281    |
| Other Boats         | 24     |
| HOUSEHOLDS PER BOAT | 11.0   |
| *****               |        |