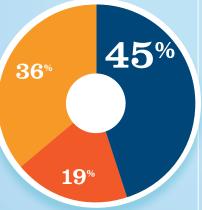

#### RECREATIONAL BOATING **CREATES JOBS IN TX-5**

| TOTAL BOATING JOBS         | <b>166</b> |
|----------------------------|------------|
| Boat Building              | -          |
| Motor / Engine Mfgr.       | -          |
| Accessory / Supplies Mfgr. | 60         |
| Dealers / Wholesalers      | 31         |
| Boat Services              | 75         |

- ACC./SUPPLIES MFGR.

#### DLRS/WHOLESALERS BOAT BUILDING † MOTOR/ENG. MFGR. † **BOAT SERVICES** † 0%