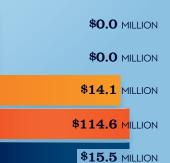

#### RECREATIONAL BOATING INDUSTRY SALES IN TX-5

| INDOOTKI OALLO IIVI           | ^ 3      |
|-------------------------------|----------|
|                               | MILLIONS |
| Boat Building                 | \$0.0    |
| Motor / Engine Mfgr.          | \$0.0    |
| Accessory / Supplies Mfgr.    | \$14.1   |
| TOTAL MFGR. SALES             | \$14.1   |
| Dealers / Wholesalers         | \$14.6   |
| Boat Services                 | \$15.5   |
| TOTAL RETAIL & SERVICES SALES | > \$30.1 |