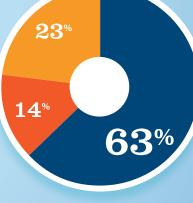

#### RECREATIONAL BOATING-RELATED **BUSINESSES IN TX-5**

| TOTAL BUSINESSES           | <b>49</b> |
|----------------------------|-----------|
| Boat Building              | _         |
| Motor / Engine Mfgr.       | -         |
| Accessory / Supplies Mfgr. | 11        |
| Dealers / Wholesalers      | 7         |
| Boat Services              | 31        |

- BOAT BUILDING †
- MOTOR/ENG. MFGR. † ACC./SUPPLIES MFGR.
- DLRS/WHOLESALERS BOAT SERVICES