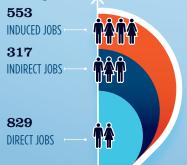

#### **ESTIMATED JOBS IMPACT OF RECREATIONAL BOATING-RELATED SPENDING IN TX-5**

| EST. TOTAL JOBS         | <b>1,699</b>     |
|-------------------------|------------------|
| EST. TOTAL LABOR INCOME | MILLIONS \$70.3  |
| Est. Direct Income      | \$70.3<br>\$28.3 |
| Est. Indirect Income    | \$17.8           |
| Est. Induced Income     | \$24.2           |
|                         |                  |