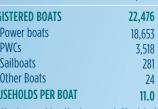

#### RECREATIONAL BOATS IN TX-5

| TOTAL BOATS*        | 22,476 |
|---------------------|--------|
| REGISTERED BOATS    | 22,476 |
| Power boats         | 18,653 |
| PWCs                | 3,518  |
| Sailboats           | 281    |
| Other Boats         | 24     |
| HOUSEHOLDS PER BOAT | 11.0   |
| *****               |        |